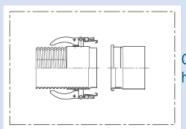

### **Properties**

- conforms to RoHS guideline
- <b>Quick-release coupling 206: quick-release coupling with several clamp clips, option of coupling with clamp clips or flange with flat face, extension at one end for attaching the metal hose
- <br/>cb>Quick-release coupling 206
  quick-release coupling with several clamp clips, option of coupling with clamp clips or flange with flat face, extension at one end for attaching the metal hose
- REACH according to --> Technology / Technical Information / REACH

### Design